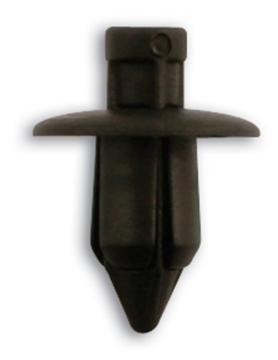

## Push Rivet - for GM, Suzuki, Toyota 10pc

A pack of 10 push rivet retainers for GM, Suzuki and Toyota vehicles. Push Rivets are automotive fasteners, manufactured in nylon which are a original manufacturer replacement trim clip.

## **Additional Information**

- Dimensions (head dia. x length): 14.9mm x 14.1mm; to fit hole size: 7.0mm.
- Equivalent to OEM MB476821 (GM), 0940907385PK (Suzuki), 9046707041 (Toyota).
- · Colour: black; material: nylon.
- Included in the Connect trim clip retail stand containing 121 different types of trim clips, plus Laser trim clip tools, Part No. 36815. Also included in the smaller, worktop trim clip stand, Part No. 36500.